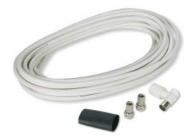

#### **HDK 80**

274740

- To connect the BAS 60 planar antenna to the satellite receiver
- 8 m long
- With two EMK 01 plugs, one EMK 08 plug and heat shrink tubing
- Packing unit/weight (pc./kg): 1 (50)/0.28