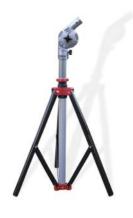

### Jointed tripod

HDS 150

20410003

- Tripod with swivel head
- To mount the BAS 60 planar antenna on the ground in cases where the antenna cannot be mounted on the vehicle roof
- Swivel head made of diecast aluminium, tripod made of blacklacquered steel, mast made of DUR aluminium
- With 10 m long coax cable, 2 F plugs and F clutch
- Tripod height (erected): approx. 92 cm
- Packing unit/weight (pc./kg): 1/3.5