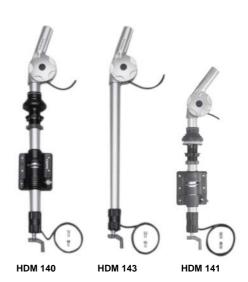

#### Jointed masts

| HDM 140 | 218456 |
|---------|--------|
| HDM 141 | 218457 |
| HDM 143 | 218458 |

- Easy to use as the mast can be turned and pivoted from inside the vehicle
- Masts made of DUR aluminium, swivel heads made of diecast aluminium
- Complete with laid cable and two plugs
- Suitable for vehicle Vmax. of 130 km/h
- HDM 140: To mount the BAS 60 planar antenna on the roof of a caravan or mobile home
- HDM 141: Smaller model to mount the BAS 60 planar antenna on the roof of a caravan or mobile home
- HDM 143: To retrofit a terrestrial reception system (e.g. HD 35, mounted with Shapeg-Inanten-mast HDM 135) to a satellite reception system with BAS 60 planar antenna

KOTHREIN

| Туре                    |    | HDM 140           | HDM 141           | HDM 143          |
|-------------------------|----|-------------------|-------------------|------------------|
| Order no.               |    | 218456            | 218457            | 218458           |
| Length                  | mm | 1,030             | 765               | 1,030            |
| Diameter                | mm | 34                | 34                | 34               |
| Setting range Elevation | o  | 0-90              | 0-90              | 0-90             |
| Setting range Azimuth   | 0  | 360               | 360               | 360              |
| Packing unit dimensions | mm | 1,020 x 130 x 100 | 1,020 x 130 x 100 | 1,020 x 110 x 80 |
| Weight approx.          | kg | 1.7               | 1.6               | 1.5              |