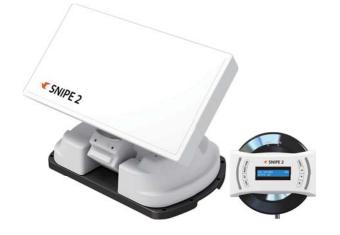

## **SNIPE 2** World best automatic camping antenna

- Smallest & best performance satellite antenna •
- Portable & roof-mountable .
- Full automatic with auto skew adjustment .
- Equivalent performance to 60cm conventional dish .
- Easy one-button operation using 11 preset satellites •

### **BEAUTIFUL & COMPACT**

Flat design antenna in smallest size but best performance than conventional dish

New solid mechanic allows both carrying the antenna and installing on the vehicle

New features of SNIPE 2