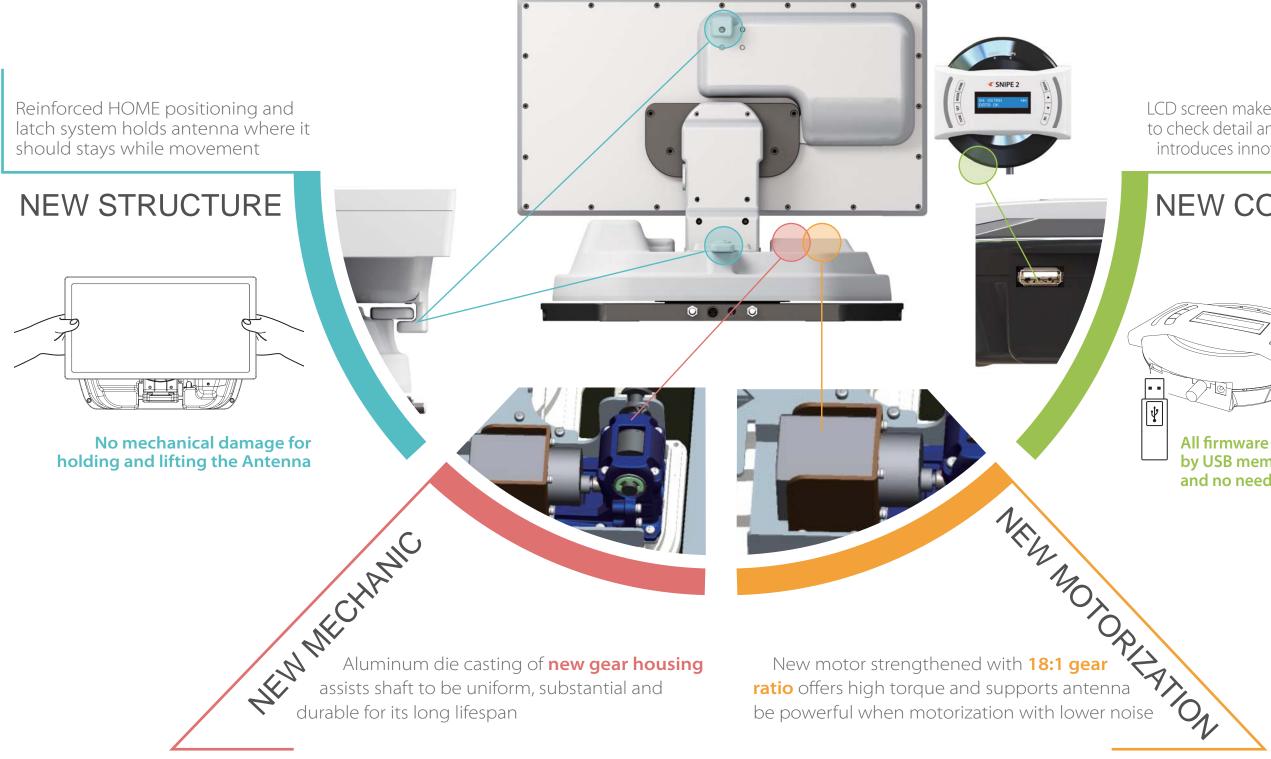

### **BEAUTIFUL & COMPACT**

Flat design antenna in smallest size but best performance than conventional dish

New solid mechanic allows both carrying the antenna and installing on the vehicle

New features of SNIPE 2

LCD screen makes users be convenient to check detail and additional USB port introduces innovative way to manage

# NEW CONTROLLER